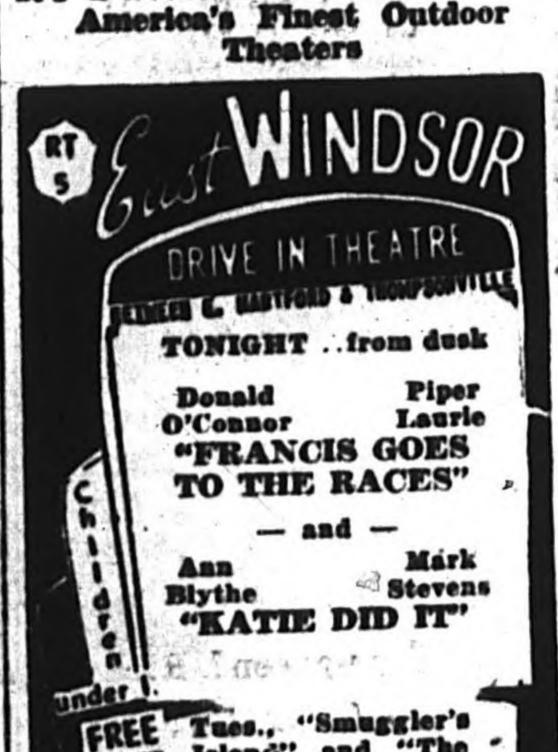

"G. I. JANE" In 3 Air Crashes STARTS WEDNESDAY MOTION PICTURES OF MANCHESTER

ANGELA LANSBURY

ROY ROGERS in "North of the Great Divide"

Also Robinson-Turpin Fight

Starts Wed. Manchester Movies "Your Home Town"

71 FOXCROFT DRIVE

EASTWOOD

B. Michaels
W. Haas
"PICKUP" C. Calvet
"Peking
Express"
1:45-8:10 WED.: "THUNDER ON HILL"

There's no baby-sitter problem when you bring the family to an outdoor theater!

... at our store Tuesday Evening September 18, from 7 P. M.