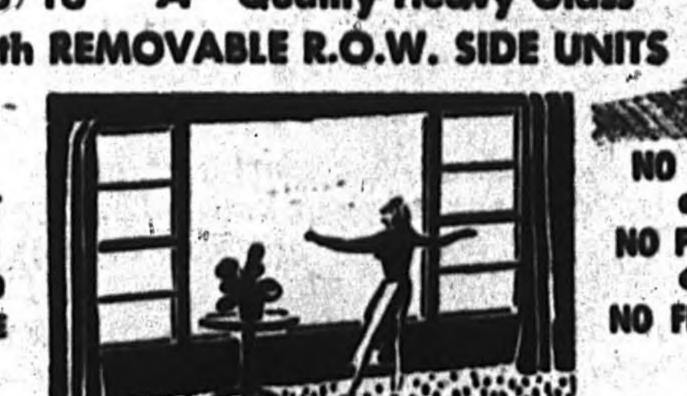

head Balances at small extra charge

3/16" A Quality Heavy Glass

window area as cozy as the rest of the house. WIND-O-ROBE Storm Sash as

Screen Window Combination FABRICO All-Aluminum for Wood and Metal Windows

He Can Serve You Best! Write for literature about the "R.O.W. G

1951 CROSLEY

17-INCH TABLE MODEL FRINGE AREA MODEL (LONG DISTANCE) WITH RADIO AND RECORD PLAYER

125.00 FOR OLD RADIO

\$324.90 PRICE YOU PAY! 78 WEEKS TO PAY!