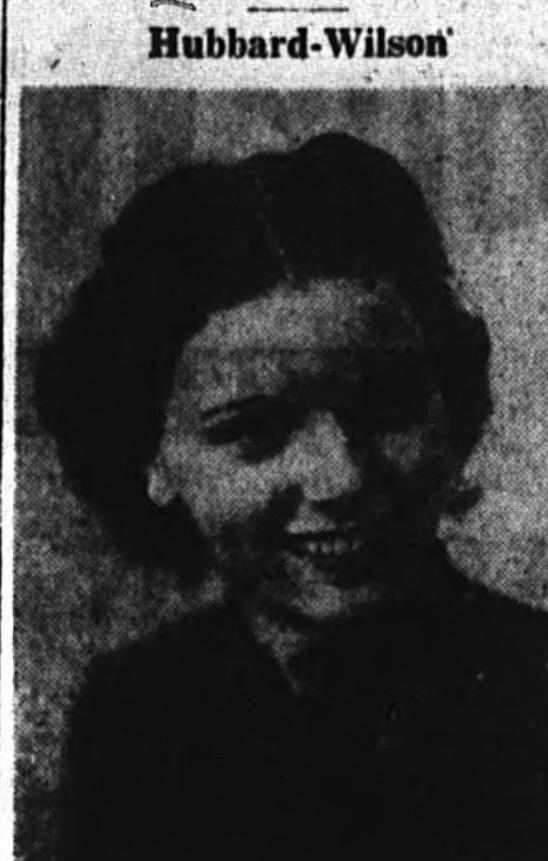

Trebbe drive; Mrs. Theresa Mello fountain pens. and daughter, 356 Adams street; Beyond Military Link It was expected to result in

Mrs. George R. Hubbard

ediction" by Roberts. White carna- | frequently at the White House tions, white gladiolus and palms a member of a group which in-